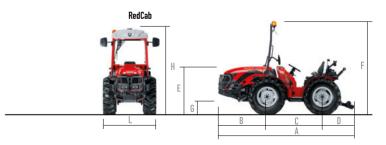

## DIMENSIONS WITH STANDARD WHEELS: 7.50x16

|          | A            | В    | C    | D          | E    | F    | G   | H    | I | L    |
|----------|--------------|------|------|------------|------|------|-----|------|---|------|
| TRX 5800 | 3360 to 3615 | 1210 | 1485 | 665 to 920 | 1149 | 2223 | 261 | 2169 | - | 1240 |