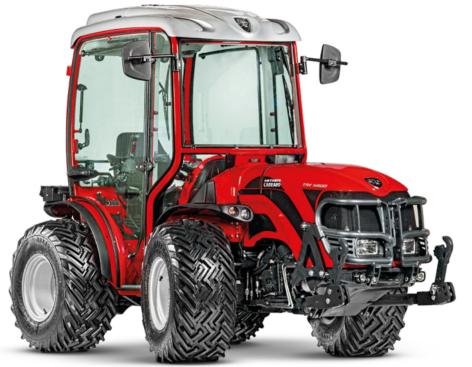

|  | Frame            | ACTIO <sup>™</sup> integral oscillating frame • RGS <sup>™</sup> reve<br>Horizontal rear final drives                         |
|--|------------------|-------------------------------------------------------------------------------------------------------------------------------|
|  | Engine type      | 5800   YANMAR - Direct injection diesel comm<br>Stage 5 - Power 37.9 kW / 51.5 hp - 2600 rpm<br>Max torque 170 Nm at 1690 rpm |
|  | Transmission     | S90: 32 speed synchronised gearbox: 16 FWD                                                                                    |
|  | Power take-off   | Rear, independent 540/540E rpm with progress                                                                                  |
|  | Hydraulic system | Load sensing. Rear auxiliary hydraulic system wir couplers). Pump capacity 37lt/min                                           |
|  | Rear power lift  | Oscillating lift arms and lateral stabilizer bars, C adjustable rear tow hook                                                 |
|  | Brakes           | Rear service brakes: oil-immersed dual discs wit<br>the transmission and acting on the brake blocks                           |
|  | Weight           | With roll bar (Kg): 1800 to 2015 With R                                                                                       |

**51,5** 

ersible drive system • Steering wheels • Four equal-size driving wheels •

non rail Turbo 4 Cylinders - 16 Valves - 2091 cc

+ 16 REV with synchronised shuttle

sive electro-hydraulic engagement; synchronised groundspeed

ith 1 double-acting remote valve with float and 1 oil return (3 rear hydraulic

Cat. 1 - Lifting capacity (Kg): 2190 - Front tow hook; Category "C" height-

th hydraulic control, steering brakes - Combined parking brake: belt brake on s with integrated mechanical superbrake system.

RedCab (Kg): 1950 to 2165